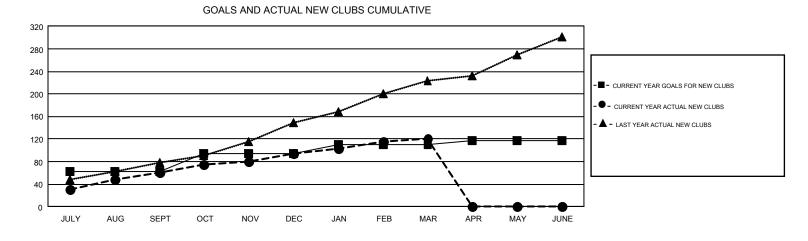

## GMT: KHAGENDRA SITAULA

REPORT DOES NOT INCLUDE CLUBS IN UNDISTRICTED AREAS.

| Clubs                 |               |           |               | Members               |                           |                         |                                                    |  |
|-----------------------|---------------|-----------|---------------|-----------------------|---------------------------|-------------------------|----------------------------------------------------|--|
| RESULTS FOR 2018-2019 |               |           |               | RESULTS FOR 2018-2019 |                           |                         |                                                    |  |
| QUARTER               | NEW CLUB GOAL | NEW CLUBS | DROPPED CLUBS | QUARTER               | MEMBER GROWTH NET<br>GOAL | MEMBER GROWTH<br>ACTUAL | DROPPED<br>MEMBERS ACTUAL<br>(including transfers) |  |
| JULY/AUG/SEPT         | 62            | 60        | 10            | JULY/AUG/SEPT         | 3,431                     | 2,399                   | 1,344                                              |  |
| OCT/NOV/DEC           | 33            | 34        | 41            | OCT/NOV/DEC           | 1,843                     | 1,805                   | 2,908                                              |  |
| JAN/FEB/MAR           | 16            | 27        | 7             | JAN/FEB/MAR           | 804                       | 2,110                   | 848                                                |  |
| APR/MAY/JUNE          | 7             | 0         | 0             | APR/MAY/JUNE          | 64                        | 0                       | 0                                                  |  |