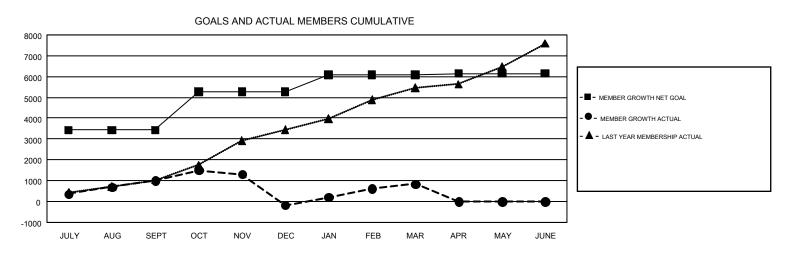

## GMT: KHAGENDRA SITAULA

REPORT DOES NOT INCLUDE CLUBS IN UNDISTRICTED AREAS.

| Clubs                 |               |           |               | Members               |                           |                         |                                                    |  |
|-----------------------|---------------|-----------|---------------|-----------------------|---------------------------|-------------------------|----------------------------------------------------|--|
| RESULTS FOR 2018-2019 |               |           |               | RESULTS FOR 2018-2019 |                           |                         |                                                    |  |
| QUARTER               | NEW CLUB GOAL | NEW CLUBS | DROPPED CLUBS | QUARTER               | MEMBER GROWTH NET<br>GOAL | MEMBER GROWTH<br>ACTUAL | DROPPED<br>MEMBERS ACTUAL<br>(including transfers) |  |
| JULY/AUG/SEPT         | 62            | 60        | 10            | JULY/AUG/SEPT         | 3,431                     | 2,399                   | 1,344                                              |  |
| OCT/NOV/DEC           | 33            | 34        | 41            | OCT/NOV/DEC           | 1,843                     | 1,805                   | 2,908                                              |  |
| JAN/FEB/MAR           | 16            | 27        | 7             | JAN/FEB/MAR           | 804                       | 2,110                   | 848                                                |  |
| APR/MAY/JUNE          | 7             | 0         | 0             | APR/MAY/JUNE          | 64                        | 0                       | 0                                                  |  |